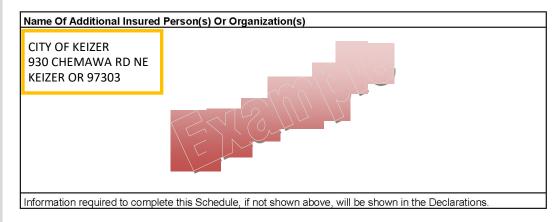

SIGNATURE OF AGENT

- Certificate of Liability Insurance in the Name of the Responsible Person/Contract Signer or Company/ Organization listed on the Contract.
- Liability Limits of at least \$2,000,000 per occurrence
- Copy of Additional Insured Endorsement giving Additional Insured Status to the "City of Keizer" with the address listed as "930 Chemawa Rd NE, Keizer OR 97303".